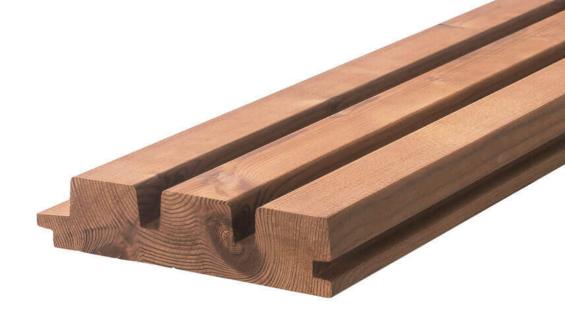

## **Luna Triple Shadow 32×140**

- Gives a 3D batten effect for interior walls, ceiling, and facades due its deep grooves
- Faster installation compared to installation of individual battens
- Dimensional stability
- Resin free
- Non-toxic
- Sustainable wood product
- All climates
- Installation guide
- See Lunawood Thermowood Fact Sheet
- Download 3D BIM object and Rendering Image

| dimensions (mm) | 32x140        |
|-----------------|---------------|
| 1 m²            | 7,57          |
| species         | Nordic spruce |
| class           | LunaThermo-D  |
| length (m)      | 3,6 - 5,4     |