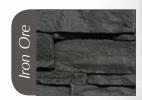

Color Matching Caulk and paint kits available

<sup>\*</sup> Check with local building codes

<sup>\*</sup> For heat source, check manufacturer's recommendation for distance to combustable materials.

<sup>\*</sup> Not recommended for use behind wood stoves or where GenStone becomes hot to the touch.