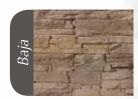

Color Matching Caulk and paint kits available

<sup>\*</sup> Check with local building codes

<sup>\*</sup> For heat source, check manufacturer's recommendation for distance to combustable materials.

<sup>\*</sup> Not recommended for use behind wood stoves or where GenStone becomes hot to the touch.