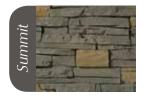

| Stacked Stone                     |                                                                                                                                                                                                                                                                                                                                                                                                                                                                                                                                                                                                                                                                                                                                                                                                                                                                                                                                                                                                                                                                                                                                                                                                                                                                                                                                                                                                                                                                                                                                                                                                                                                                                                                                                                                                                                                                                                                                                                                                                                                                                                                                | Specs   | Coverage            |
|-----------------------------------|--------------------------------------------------------------------------------------------------------------------------------------------------------------------------------------------------------------------------------------------------------------------------------------------------------------------------------------------------------------------------------------------------------------------------------------------------------------------------------------------------------------------------------------------------------------------------------------------------------------------------------------------------------------------------------------------------------------------------------------------------------------------------------------------------------------------------------------------------------------------------------------------------------------------------------------------------------------------------------------------------------------------------------------------------------------------------------------------------------------------------------------------------------------------------------------------------------------------------------------------------------------------------------------------------------------------------------------------------------------------------------------------------------------------------------------------------------------------------------------------------------------------------------------------------------------------------------------------------------------------------------------------------------------------------------------------------------------------------------------------------------------------------------------------------------------------------------------------------------------------------------------------------------------------------------------------------------------------------------------------------------------------------------------------------------------------------------------------------------------------------------|---------|---------------------|
| Panel                             |                                                                                                                                                                                                                                                                                                                                                                                                                                                                                                                                                                                                                                                                                                                                                                                                                                                                                                                                                                                                                                                                                                                                                                                                                                                                                                                                                                                                                                                                                                                                                                                                                                                                                                                                                                                                                                                                                                                                                                                                                                                                                                                                | Height: | 11"                 |
|                                   |                                                                                                                                                                                                                                                                                                                                                                                                                                                                                                                                                                                                                                                                                                                                                                                                                                                                                                                                                                                                                                                                                                                                                                                                                                                                                                                                                                                                                                                                                                                                                                                                                                                                                                                                                                                                                                                                                                                                                                                                                                                                                                                                | Length: | 46"                 |
| 9                                 |                                                                                                                                                                                                                                                                                                                                                                                                                                                                                                                                                                                                                                                                                                                                                                                                                                                                                                                                                                                                                                                                                                                                                                                                                                                                                                                                                                                                                                                                                                                                                                                                                                                                                                                                                                                                                                                                                                                                                                                                                                                                                                                                | Depth   | 1.5"                |
| Stacked Stone                     |                                                                                                                                                                                                                                                                                                                                                                                                                                                                                                                                                                                                                                                                                                                                                                                                                                                                                                                                                                                                                                                                                                                                                                                                                                                                                                                                                                                                                                                                                                                                                                                                                                                                                                                                                                                                                                                                                                                                                                                                                                                                                                                                | Specs   | Coverage            |
| Corner Piece                      |                                                                                                                                                                                                                                                                                                                                                                                                                                                                                                                                                                                                                                                                                                                                                                                                                                                                                                                                                                                                                                                                                                                                                                                                                                                                                                                                                                                                                                                                                                                                                                                                                                                                                                                                                                                                                                                                                                                                                                                                                                                                                                                                | Height: | 23"                 |
|                                   |                                                                                                                                                                                                                                                                                                                                                                                                                                                                                                                                                                                                                                                                                                                                                                                                                                                                                                                                                                                                                                                                                                                                                                                                                                                                                                                                                                                                                                                                                                                                                                                                                                                                                                                                                                                                                                                                                                                                                                                                                                                                                                                                | Length: | 11" / 5"            |
|                                   |                                                                                                                                                                                                                                                                                                                                                                                                                                                                                                                                                                                                                                                                                                                                                                                                                                                                                                                                                                                                                                                                                                                                                                                                                                                                                                                                                                                                                                                                                                                                                                                                                                                                                                                                                                                                                                                                                                                                                                                                                                                                                                                                | Depth   | 1.5"                |
| Stacked Stone                     |                                                                                                                                                                                                                                                                                                                                                                                                                                                                                                                                                                                                                                                                                                                                                                                                                                                                                                                                                                                                                                                                                                                                                                                                                                                                                                                                                                                                                                                                                                                                                                                                                                                                                                                                                                                                                                                                                                                                                                                                                                                                                                                                | Specs   | Coverage            |
| Corner Panel                      |                                                                                                                                                                                                                                                                                                                                                                                                                                                                                                                                                                                                                                                                                                                                                                                                                                                                                                                                                                                                                                                                                                                                                                                                                                                                                                                                                                                                                                                                                                                                                                                                                                                                                                                                                                                                                                                                                                                                                                                                                                                                                                                                | Height: | 11"                 |
| Right & Left                      |                                                                                                                                                                                                                                                                                                                                                                                                                                                                                                                                                                                                                                                                                                                                                                                                                                                                                                                                                                                                                                                                                                                                                                                                                                                                                                                                                                                                                                                                                                                                                                                                                                                                                                                                                                                                                                                                                                                                                                                                                                                                                                                                | Length: | 37"                 |
| Laft word in transport            | Y have                                                                                                                                                                                                                                                                                                                                                                                                                                                                                                                                                                                                                                                                                                                                                                                                                                                                                                                                                                                                                                                                                                                                                                                                                                                                                                                                                                                                                                                                                                                                                                                                                                                                                                                                                                                                                                                                                                                                                                                                                                                                                                                         | Depth   | 1.5"                |
| Left used in image  Stacked Stone |                                                                                                                                                                                                                                                                                                                                                                                                                                                                                                                                                                                                                                                                                                                                                                                                                                                                                                                                                                                                                                                                                                                                                                                                                                                                                                                                                                                                                                                                                                                                                                                                                                                                                                                                                                                                                                                                                                                                                                                                                                                                                                                                | Specs   | Coverage            |
| Ledger                            |                                                                                                                                                                                                                                                                                                                                                                                                                                                                                                                                                                                                                                                                                                                                                                                                                                                                                                                                                                                                                                                                                                                                                                                                                                                                                                                                                                                                                                                                                                                                                                                                                                                                                                                                                                                                                                                                                                                                                                                                                                                                                                                                | Height: | 4"                  |
| Lougo.                            | The second of the color                                                                                                                                                                                                                                                                                                                                                                                                                                                                                                                                                                                                                                                                                                                                                                                                                                                                                                                                                                                                                                                                                                                                                                                                                                                                                                                                                                                                                                                                                                                                                                                                                                                                                                                                                                                                                                                                                                                                                                                                                                                                                                        | Length: | 48"                 |
|                                   |                                                                                                                                                                                                                                                                                                                                                                                                                                                                                                                                                                                                                                                                                                                                                                                                                                                                                                                                                                                                                                                                                                                                                                                                                                                                                                                                                                                                                                                                                                                                                                                                                                                                                                                                                                                                                                                                                                                                                                                                                                                                                                                                | Depth   | 3.25"               |
| Stacked Stone                     |                                                                                                                                                                                                                                                                                                                                                                                                                                                                                                                                                                                                                                                                                                                                                                                                                                                                                                                                                                                                                                                                                                                                                                                                                                                                                                                                                                                                                                                                                                                                                                                                                                                                                                                                                                                                                                                                                                                                                                                                                                                                                                                                | Specs   | Coverage            |
| Trim                              |                                                                                                                                                                                                                                                                                                                                                                                                                                                                                                                                                                                                                                                                                                                                                                                                                                                                                                                                                                                                                                                                                                                                                                                                                                                                                                                                                                                                                                                                                                                                                                                                                                                                                                                                                                                                                                                                                                                                                                                                                                                                                                                                | Height: | 3.5"                |
| TO AN VALUE OF                    | RELEASE DE LA COMPANIE DE LA COMPANI | Length: | 48"                 |
|                                   |                                                                                                                                                                                                                                                                                                                                                                                                                                                                                                                                                                                                                                                                                                                                                                                                                                                                                                                                                                                                                                                                                                                                                                                                                                                                                                                                                                                                                                                                                                                                                                                                                                                                                                                                                                                                                                                                                                                                                                                                                                                                                                                                | Depth   | 1.5"                |
| Stacked Stone                     |                                                                                                                                                                                                                                                                                                                                                                                                                                                                                                                                                                                                                                                                                                                                                                                                                                                                                                                                                                                                                                                                                                                                                                                                                                                                                                                                                                                                                                                                                                                                                                                                                                                                                                                                                                                                                                                                                                                                                                                                                                                                                                                                | Specs   | Coverage            |
| Inside Corner                     |                                                                                                                                                                                                                                                                                                                                                                                                                                                                                                                                                                                                                                                                                                                                                                                                                                                                                                                                                                                                                                                                                                                                                                                                                                                                                                                                                                                                                                                                                                                                                                                                                                                                                                                                                                                                                                                                                                                                                                                                                                                                                                                                | Height: | 48"                 |
|                                   | 100                                                                                                                                                                                                                                                                                                                                                                                                                                                                                                                                                                                                                                                                                                                                                                                                                                                                                                                                                                                                                                                                                                                                                                                                                                                                                                                                                                                                                                                                                                                                                                                                                                                                                                                                                                                                                                                                                                                                                                                                                                                                                                                            | Length: | 4"                  |
|                                   | V                                                                                                                                                                                                                                                                                                                                                                                                                                                                                                                                                                                                                                                                                                                                                                                                                                                                                                                                                                                                                                                                                                                                                                                                                                                                                                                                                                                                                                                                                                                                                                                                                                                                                                                                                                                                                                                                                                                                                                                                                                                                                                                              | Depth   | 4 5/8"              |
| Stacked Stone                     |                                                                                                                                                                                                                                                                                                                                                                                                                                                                                                                                                                                                                                                                                                                                                                                                                                                                                                                                                                                                                                                                                                                                                                                                                                                                                                                                                                                                                                                                                                                                                                                                                                                                                                                                                                                                                                                                                                                                                                                                                                                                                                                                | Specs   | Coverage            |
| Corner Ledger                     | 7.00                                                                                                                                                                                                                                                                                                                                                                                                                                                                                                                                                                                                                                                                                                                                                                                                                                                                                                                                                                                                                                                                                                                                                                                                                                                                                                                                                                                                                                                                                                                                                                                                                                                                                                                                                                                                                                                                                                                                                                                                                                                                                                                           | Height: | 4"                  |
|                                   | CONTRACTOR OF THE PARTY OF THE  | Length: | 11.75" (both sides) |
|                                   |                                                                                                                                                                                                                                                                                                                                                                                                                                                                                                                                                                                                                                                                                                                                                                                                                                                                                                                                                                                                                                                                                                                                                                                                                                                                                                                                                                                                                                                                                                                                                                                                                                                                                                                                                                                                                                                                                                                                                                                                                                                                                                                                | Depth   | 3.25                |
|                                   |                                                                                                                                                                                                                                                                                                                                                                                                                                                                                                                                                                                                                                                                                                                                                                                                                                                                                                                                                                                                                                                                                                                                                                                                                                                                                                                                                                                                                                                                                                                                                                                                                                                                                                                                                                                                                                                                                                                                                                                                                                                                                                                                |         |                     |