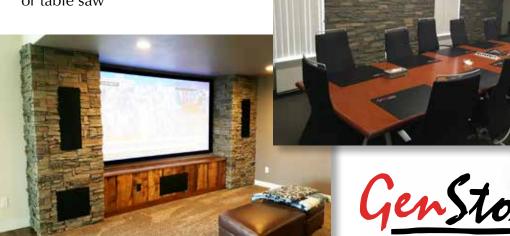

## Introducing GENSTONE-I

for interior application

Contractor quality yet do-it-yourself friendly

Panel 12"h x 46"w

The Beauty of Stone Made Easy.TM

The cost effective and easy way to add the classic look of stone to the interior of your home or office ...

- Easy to install with screws and adhesive
- Lightweight (1 to 1 ½ lbs/sq ft.)
- Impact resistant panels
- Easily cuts with a skill saw, jig saw or table saw

www.genstone.com

ASTM-E84: Flame Spread 20; Smoke Developed 250