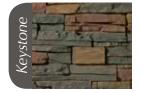

| Stacked Stone                     |                                                                                                                                                                                                                                                                                                                                                                                                                                                                                                                                                                                                                                                                                                                                                                                                                                                                                                                                                                                                                                                                                                                                                                                                                                                                                                                                                                                                                                                                                                                                                                                                                                                                                                                                                                                                                                                                                                                                                                                                                                                                                                                                | Specs   | Coverage            |
|-----------------------------------|--------------------------------------------------------------------------------------------------------------------------------------------------------------------------------------------------------------------------------------------------------------------------------------------------------------------------------------------------------------------------------------------------------------------------------------------------------------------------------------------------------------------------------------------------------------------------------------------------------------------------------------------------------------------------------------------------------------------------------------------------------------------------------------------------------------------------------------------------------------------------------------------------------------------------------------------------------------------------------------------------------------------------------------------------------------------------------------------------------------------------------------------------------------------------------------------------------------------------------------------------------------------------------------------------------------------------------------------------------------------------------------------------------------------------------------------------------------------------------------------------------------------------------------------------------------------------------------------------------------------------------------------------------------------------------------------------------------------------------------------------------------------------------------------------------------------------------------------------------------------------------------------------------------------------------------------------------------------------------------------------------------------------------------------------------------------------------------------------------------------------------|---------|---------------------|
| Panel                             |                                                                                                                                                                                                                                                                                                                                                                                                                                                                                                                                                                                                                                                                                                                                                                                                                                                                                                                                                                                                                                                                                                                                                                                                                                                                                                                                                                                                                                                                                                                                                                                                                                                                                                                                                                                                                                                                                                                                                                                                                                                                                                                                | Height: | 11"                 |
|                                   |                                                                                                                                                                                                                                                                                                                                                                                                                                                                                                                                                                                                                                                                                                                                                                                                                                                                                                                                                                                                                                                                                                                                                                                                                                                                                                                                                                                                                                                                                                                                                                                                                                                                                                                                                                                                                                                                                                                                                                                                                                                                                                                                | Length: | 46"                 |
| 9                                 |                                                                                                                                                                                                                                                                                                                                                                                                                                                                                                                                                                                                                                                                                                                                                                                                                                                                                                                                                                                                                                                                                                                                                                                                                                                                                                                                                                                                                                                                                                                                                                                                                                                                                                                                                                                                                                                                                                                                                                                                                                                                                                                                | Depth   | 1.5"                |
| Stacked Stone                     |                                                                                                                                                                                                                                                                                                                                                                                                                                                                                                                                                                                                                                                                                                                                                                                                                                                                                                                                                                                                                                                                                                                                                                                                                                                                                                                                                                                                                                                                                                                                                                                                                                                                                                                                                                                                                                                                                                                                                                                                                                                                                                                                | Specs   | Coverage            |
| Corner Piece                      |                                                                                                                                                                                                                                                                                                                                                                                                                                                                                                                                                                                                                                                                                                                                                                                                                                                                                                                                                                                                                                                                                                                                                                                                                                                                                                                                                                                                                                                                                                                                                                                                                                                                                                                                                                                                                                                                                                                                                                                                                                                                                                                                | Height: | 23"                 |
|                                   |                                                                                                                                                                                                                                                                                                                                                                                                                                                                                                                                                                                                                                                                                                                                                                                                                                                                                                                                                                                                                                                                                                                                                                                                                                                                                                                                                                                                                                                                                                                                                                                                                                                                                                                                                                                                                                                                                                                                                                                                                                                                                                                                | Length: | 11" / 5"            |
|                                   |                                                                                                                                                                                                                                                                                                                                                                                                                                                                                                                                                                                                                                                                                                                                                                                                                                                                                                                                                                                                                                                                                                                                                                                                                                                                                                                                                                                                                                                                                                                                                                                                                                                                                                                                                                                                                                                                                                                                                                                                                                                                                                                                | Depth   | 1.5"                |
| Stacked Stone                     |                                                                                                                                                                                                                                                                                                                                                                                                                                                                                                                                                                                                                                                                                                                                                                                                                                                                                                                                                                                                                                                                                                                                                                                                                                                                                                                                                                                                                                                                                                                                                                                                                                                                                                                                                                                                                                                                                                                                                                                                                                                                                                                                | Specs   | Coverage            |
| Corner Panel                      |                                                                                                                                                                                                                                                                                                                                                                                                                                                                                                                                                                                                                                                                                                                                                                                                                                                                                                                                                                                                                                                                                                                                                                                                                                                                                                                                                                                                                                                                                                                                                                                                                                                                                                                                                                                                                                                                                                                                                                                                                                                                                                                                | Height: | 11"                 |
| Right & Left                      |                                                                                                                                                                                                                                                                                                                                                                                                                                                                                                                                                                                                                                                                                                                                                                                                                                                                                                                                                                                                                                                                                                                                                                                                                                                                                                                                                                                                                                                                                                                                                                                                                                                                                                                                                                                                                                                                                                                                                                                                                                                                                                                                | Length: | 37"                 |
| Laft word in transport            | Y have                                                                                                                                                                                                                                                                                                                                                                                                                                                                                                                                                                                                                                                                                                                                                                                                                                                                                                                                                                                                                                                                                                                                                                                                                                                                                                                                                                                                                                                                                                                                                                                                                                                                                                                                                                                                                                                                                                                                                                                                                                                                                                                         | Depth   | 1.5"                |
| Left used in image  Stacked Stone |                                                                                                                                                                                                                                                                                                                                                                                                                                                                                                                                                                                                                                                                                                                                                                                                                                                                                                                                                                                                                                                                                                                                                                                                                                                                                                                                                                                                                                                                                                                                                                                                                                                                                                                                                                                                                                                                                                                                                                                                                                                                                                                                | Specs   | Coverage            |
| Ledger                            |                                                                                                                                                                                                                                                                                                                                                                                                                                                                                                                                                                                                                                                                                                                                                                                                                                                                                                                                                                                                                                                                                                                                                                                                                                                                                                                                                                                                                                                                                                                                                                                                                                                                                                                                                                                                                                                                                                                                                                                                                                                                                                                                | Height: | 4"                  |
| Lougo.                            | The second of the color                                                                                                                                                                                                                                                                                                                                                                                                                                                                                                                                                                                                                                                                                                                                                                                                                                                                                                                                                                                                                                                                                                                                                                                                                                                                                                                                                                                                                                                                                                                                                                                                                                                                                                                                                                                                                                                                                                                                                                                                                                                                                                        | Length: | 48"                 |
|                                   |                                                                                                                                                                                                                                                                                                                                                                                                                                                                                                                                                                                                                                                                                                                                                                                                                                                                                                                                                                                                                                                                                                                                                                                                                                                                                                                                                                                                                                                                                                                                                                                                                                                                                                                                                                                                                                                                                                                                                                                                                                                                                                                                | Depth   | 3.25"               |
| Stacked Stone                     |                                                                                                                                                                                                                                                                                                                                                                                                                                                                                                                                                                                                                                                                                                                                                                                                                                                                                                                                                                                                                                                                                                                                                                                                                                                                                                                                                                                                                                                                                                                                                                                                                                                                                                                                                                                                                                                                                                                                                                                                                                                                                                                                | Specs   | Coverage            |
| Trim                              |                                                                                                                                                                                                                                                                                                                                                                                                                                                                                                                                                                                                                                                                                                                                                                                                                                                                                                                                                                                                                                                                                                                                                                                                                                                                                                                                                                                                                                                                                                                                                                                                                                                                                                                                                                                                                                                                                                                                                                                                                                                                                                                                | Height: | 3.5"                |
| TO AN VALUE OF                    | RELEASE DE LA COMPANIE DE LA COMPANI | Length: | 48"                 |
|                                   |                                                                                                                                                                                                                                                                                                                                                                                                                                                                                                                                                                                                                                                                                                                                                                                                                                                                                                                                                                                                                                                                                                                                                                                                                                                                                                                                                                                                                                                                                                                                                                                                                                                                                                                                                                                                                                                                                                                                                                                                                                                                                                                                | Depth   | 1.5"                |
| Stacked Stone                     |                                                                                                                                                                                                                                                                                                                                                                                                                                                                                                                                                                                                                                                                                                                                                                                                                                                                                                                                                                                                                                                                                                                                                                                                                                                                                                                                                                                                                                                                                                                                                                                                                                                                                                                                                                                                                                                                                                                                                                                                                                                                                                                                | Specs   | Coverage            |
| Inside Corner                     |                                                                                                                                                                                                                                                                                                                                                                                                                                                                                                                                                                                                                                                                                                                                                                                                                                                                                                                                                                                                                                                                                                                                                                                                                                                                                                                                                                                                                                                                                                                                                                                                                                                                                                                                                                                                                                                                                                                                                                                                                                                                                                                                | Height: | 48"                 |
|                                   | 100                                                                                                                                                                                                                                                                                                                                                                                                                                                                                                                                                                                                                                                                                                                                                                                                                                                                                                                                                                                                                                                                                                                                                                                                                                                                                                                                                                                                                                                                                                                                                                                                                                                                                                                                                                                                                                                                                                                                                                                                                                                                                                                            | Length: | 4"                  |
|                                   | V                                                                                                                                                                                                                                                                                                                                                                                                                                                                                                                                                                                                                                                                                                                                                                                                                                                                                                                                                                                                                                                                                                                                                                                                                                                                                                                                                                                                                                                                                                                                                                                                                                                                                                                                                                                                                                                                                                                                                                                                                                                                                                                              | Depth   | 4 5/8"              |
| Stacked Stone                     |                                                                                                                                                                                                                                                                                                                                                                                                                                                                                                                                                                                                                                                                                                                                                                                                                                                                                                                                                                                                                                                                                                                                                                                                                                                                                                                                                                                                                                                                                                                                                                                                                                                                                                                                                                                                                                                                                                                                                                                                                                                                                                                                | Specs   | Coverage            |
| Corner Ledger                     | 7.00                                                                                                                                                                                                                                                                                                                                                                                                                                                                                                                                                                                                                                                                                                                                                                                                                                                                                                                                                                                                                                                                                                                                                                                                                                                                                                                                                                                                                                                                                                                                                                                                                                                                                                                                                                                                                                                                                                                                                                                                                                                                                                                           | Height: | 4"                  |
|                                   | CONTRACTOR OF THE PARTY OF THE  | Length: | 11.75" (both sides) |
|                                   |                                                                                                                                                                                                                                                                                                                                                                                                                                                                                                                                                                                                                                                                                                                                                                                                                                                                                                                                                                                                                                                                                                                                                                                                                                                                                                                                                                                                                                                                                                                                                                                                                                                                                                                                                                                                                                                                                                                                                                                                                                                                                                                                | Depth   | 3.25                |
|                                   |                                                                                                                                                                                                                                                                                                                                                                                                                                                                                                                                                                                                                                                                                                                                                                                                                                                                                                                                                                                                                                                                                                                                                                                                                                                                                                                                                                                                                                                                                                                                                                                                                                                                                                                                                                                                                                                                                                                                                                                                                                                                                                                                |         |                     |