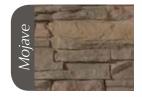

| Stacked Stone                     |                                                                                                                                                                                                                                                                                                                                                                                                                                                                                                                                                                                                                                                                                                                                                                                                                                                                                                                                                                                                                                                                                                                                                                                                                                                                                                                                                                                                                                                                                                                                                                                                                                                                                                                                                                                                                                                                                                                                                                                                                                                                                                                                | Specs   | Coverage            |
|-----------------------------------|--------------------------------------------------------------------------------------------------------------------------------------------------------------------------------------------------------------------------------------------------------------------------------------------------------------------------------------------------------------------------------------------------------------------------------------------------------------------------------------------------------------------------------------------------------------------------------------------------------------------------------------------------------------------------------------------------------------------------------------------------------------------------------------------------------------------------------------------------------------------------------------------------------------------------------------------------------------------------------------------------------------------------------------------------------------------------------------------------------------------------------------------------------------------------------------------------------------------------------------------------------------------------------------------------------------------------------------------------------------------------------------------------------------------------------------------------------------------------------------------------------------------------------------------------------------------------------------------------------------------------------------------------------------------------------------------------------------------------------------------------------------------------------------------------------------------------------------------------------------------------------------------------------------------------------------------------------------------------------------------------------------------------------------------------------------------------------------------------------------------------------|---------|---------------------|
| Panel                             |                                                                                                                                                                                                                                                                                                                                                                                                                                                                                                                                                                                                                                                                                                                                                                                                                                                                                                                                                                                                                                                                                                                                                                                                                                                                                                                                                                                                                                                                                                                                                                                                                                                                                                                                                                                                                                                                                                                                                                                                                                                                                                                                | Height: | 11"                 |
|                                   |                                                                                                                                                                                                                                                                                                                                                                                                                                                                                                                                                                                                                                                                                                                                                                                                                                                                                                                                                                                                                                                                                                                                                                                                                                                                                                                                                                                                                                                                                                                                                                                                                                                                                                                                                                                                                                                                                                                                                                                                                                                                                                                                | Length: | 46"                 |
| 9                                 |                                                                                                                                                                                                                                                                                                                                                                                                                                                                                                                                                                                                                                                                                                                                                                                                                                                                                                                                                                                                                                                                                                                                                                                                                                                                                                                                                                                                                                                                                                                                                                                                                                                                                                                                                                                                                                                                                                                                                                                                                                                                                                                                | Depth   | 1.5"                |
| Stacked Stone                     |                                                                                                                                                                                                                                                                                                                                                                                                                                                                                                                                                                                                                                                                                                                                                                                                                                                                                                                                                                                                                                                                                                                                                                                                                                                                                                                                                                                                                                                                                                                                                                                                                                                                                                                                                                                                                                                                                                                                                                                                                                                                                                                                | Specs   | Coverage            |
| Corner Piece                      |                                                                                                                                                                                                                                                                                                                                                                                                                                                                                                                                                                                                                                                                                                                                                                                                                                                                                                                                                                                                                                                                                                                                                                                                                                                                                                                                                                                                                                                                                                                                                                                                                                                                                                                                                                                                                                                                                                                                                                                                                                                                                                                                | Height: | 23"                 |
|                                   |                                                                                                                                                                                                                                                                                                                                                                                                                                                                                                                                                                                                                                                                                                                                                                                                                                                                                                                                                                                                                                                                                                                                                                                                                                                                                                                                                                                                                                                                                                                                                                                                                                                                                                                                                                                                                                                                                                                                                                                                                                                                                                                                | Length: | 11" / 5"            |
|                                   |                                                                                                                                                                                                                                                                                                                                                                                                                                                                                                                                                                                                                                                                                                                                                                                                                                                                                                                                                                                                                                                                                                                                                                                                                                                                                                                                                                                                                                                                                                                                                                                                                                                                                                                                                                                                                                                                                                                                                                                                                                                                                                                                | Depth   | 1.5"                |
| Stacked Stone                     |                                                                                                                                                                                                                                                                                                                                                                                                                                                                                                                                                                                                                                                                                                                                                                                                                                                                                                                                                                                                                                                                                                                                                                                                                                                                                                                                                                                                                                                                                                                                                                                                                                                                                                                                                                                                                                                                                                                                                                                                                                                                                                                                | Specs   | Coverage            |
| Corner Panel                      |                                                                                                                                                                                                                                                                                                                                                                                                                                                                                                                                                                                                                                                                                                                                                                                                                                                                                                                                                                                                                                                                                                                                                                                                                                                                                                                                                                                                                                                                                                                                                                                                                                                                                                                                                                                                                                                                                                                                                                                                                                                                                                                                | Height: | 11"                 |
| Right & Left                      |                                                                                                                                                                                                                                                                                                                                                                                                                                                                                                                                                                                                                                                                                                                                                                                                                                                                                                                                                                                                                                                                                                                                                                                                                                                                                                                                                                                                                                                                                                                                                                                                                                                                                                                                                                                                                                                                                                                                                                                                                                                                                                                                | Length: | 37"                 |
| Laft word in transport            | Y have                                                                                                                                                                                                                                                                                                                                                                                                                                                                                                                                                                                                                                                                                                                                                                                                                                                                                                                                                                                                                                                                                                                                                                                                                                                                                                                                                                                                                                                                                                                                                                                                                                                                                                                                                                                                                                                                                                                                                                                                                                                                                                                         | Depth   | 1.5"                |
| Left used in image  Stacked Stone |                                                                                                                                                                                                                                                                                                                                                                                                                                                                                                                                                                                                                                                                                                                                                                                                                                                                                                                                                                                                                                                                                                                                                                                                                                                                                                                                                                                                                                                                                                                                                                                                                                                                                                                                                                                                                                                                                                                                                                                                                                                                                                                                | Specs   | Coverage            |
| Ledger                            |                                                                                                                                                                                                                                                                                                                                                                                                                                                                                                                                                                                                                                                                                                                                                                                                                                                                                                                                                                                                                                                                                                                                                                                                                                                                                                                                                                                                                                                                                                                                                                                                                                                                                                                                                                                                                                                                                                                                                                                                                                                                                                                                | Height: | 4"                  |
| Lougo.                            | The second of the color                                                                                                                                                                                                                                                                                                                                                                                                                                                                                                                                                                                                                                                                                                                                                                                                                                                                                                                                                                                                                                                                                                                                                                                                                                                                                                                                                                                                                                                                                                                                                                                                                                                                                                                                                                                                                                                                                                                                                                                                                                                                                                        | Length: | 48"                 |
|                                   |                                                                                                                                                                                                                                                                                                                                                                                                                                                                                                                                                                                                                                                                                                                                                                                                                                                                                                                                                                                                                                                                                                                                                                                                                                                                                                                                                                                                                                                                                                                                                                                                                                                                                                                                                                                                                                                                                                                                                                                                                                                                                                                                | Depth   | 3.25"               |
| Stacked Stone                     |                                                                                                                                                                                                                                                                                                                                                                                                                                                                                                                                                                                                                                                                                                                                                                                                                                                                                                                                                                                                                                                                                                                                                                                                                                                                                                                                                                                                                                                                                                                                                                                                                                                                                                                                                                                                                                                                                                                                                                                                                                                                                                                                | Specs   | Coverage            |
| Trim                              |                                                                                                                                                                                                                                                                                                                                                                                                                                                                                                                                                                                                                                                                                                                                                                                                                                                                                                                                                                                                                                                                                                                                                                                                                                                                                                                                                                                                                                                                                                                                                                                                                                                                                                                                                                                                                                                                                                                                                                                                                                                                                                                                | Height: | 3.5"                |
| TO AN VALUE OF                    | RELEASE DE LA COMPANIE DE LA COMPANI | Length: | 48"                 |
|                                   |                                                                                                                                                                                                                                                                                                                                                                                                                                                                                                                                                                                                                                                                                                                                                                                                                                                                                                                                                                                                                                                                                                                                                                                                                                                                                                                                                                                                                                                                                                                                                                                                                                                                                                                                                                                                                                                                                                                                                                                                                                                                                                                                | Depth   | 1.5"                |
| Stacked Stone                     |                                                                                                                                                                                                                                                                                                                                                                                                                                                                                                                                                                                                                                                                                                                                                                                                                                                                                                                                                                                                                                                                                                                                                                                                                                                                                                                                                                                                                                                                                                                                                                                                                                                                                                                                                                                                                                                                                                                                                                                                                                                                                                                                | Specs   | Coverage            |
| Inside Corner                     |                                                                                                                                                                                                                                                                                                                                                                                                                                                                                                                                                                                                                                                                                                                                                                                                                                                                                                                                                                                                                                                                                                                                                                                                                                                                                                                                                                                                                                                                                                                                                                                                                                                                                                                                                                                                                                                                                                                                                                                                                                                                                                                                | Height: | 48"                 |
|                                   | 100                                                                                                                                                                                                                                                                                                                                                                                                                                                                                                                                                                                                                                                                                                                                                                                                                                                                                                                                                                                                                                                                                                                                                                                                                                                                                                                                                                                                                                                                                                                                                                                                                                                                                                                                                                                                                                                                                                                                                                                                                                                                                                                            | Length: | 4"                  |
|                                   | V                                                                                                                                                                                                                                                                                                                                                                                                                                                                                                                                                                                                                                                                                                                                                                                                                                                                                                                                                                                                                                                                                                                                                                                                                                                                                                                                                                                                                                                                                                                                                                                                                                                                                                                                                                                                                                                                                                                                                                                                                                                                                                                              | Depth   | 4 5/8"              |
| Stacked Stone                     |                                                                                                                                                                                                                                                                                                                                                                                                                                                                                                                                                                                                                                                                                                                                                                                                                                                                                                                                                                                                                                                                                                                                                                                                                                                                                                                                                                                                                                                                                                                                                                                                                                                                                                                                                                                                                                                                                                                                                                                                                                                                                                                                | Specs   | Coverage            |
| Corner Ledger                     | 7.00                                                                                                                                                                                                                                                                                                                                                                                                                                                                                                                                                                                                                                                                                                                                                                                                                                                                                                                                                                                                                                                                                                                                                                                                                                                                                                                                                                                                                                                                                                                                                                                                                                                                                                                                                                                                                                                                                                                                                                                                                                                                                                                           | Height: | 4"                  |
|                                   | CONTRACTOR OF THE PARTY OF THE  | Length: | 11.75" (both sides) |
|                                   |                                                                                                                                                                                                                                                                                                                                                                                                                                                                                                                                                                                                                                                                                                                                                                                                                                                                                                                                                                                                                                                                                                                                                                                                                                                                                                                                                                                                                                                                                                                                                                                                                                                                                                                                                                                                                                                                                                                                                                                                                                                                                                                                | Depth   | 3.25                |
|                                   |                                                                                                                                                                                                                                                                                                                                                                                                                                                                                                                                                                                                                                                                                                                                                                                                                                                                                                                                                                                                                                                                                                                                                                                                                                                                                                                                                                                                                                                                                                                                                                                                                                                                                                                                                                                                                                                                                                                                                                                                                                                                                                                                |         |                     |